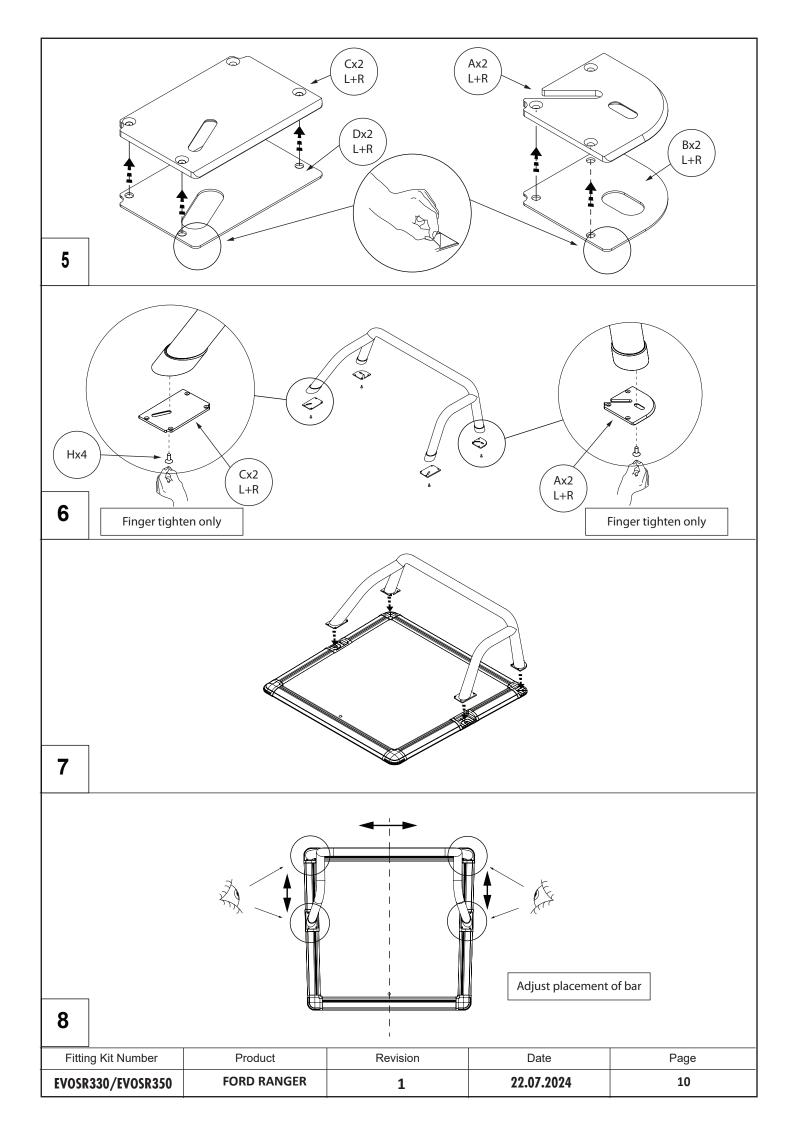

# INSTALLATION INSTRUCTIONS FORD RANGER 2012+ DOUBLE/ SUPER CABINE

EVOSR330 / EVOSR350