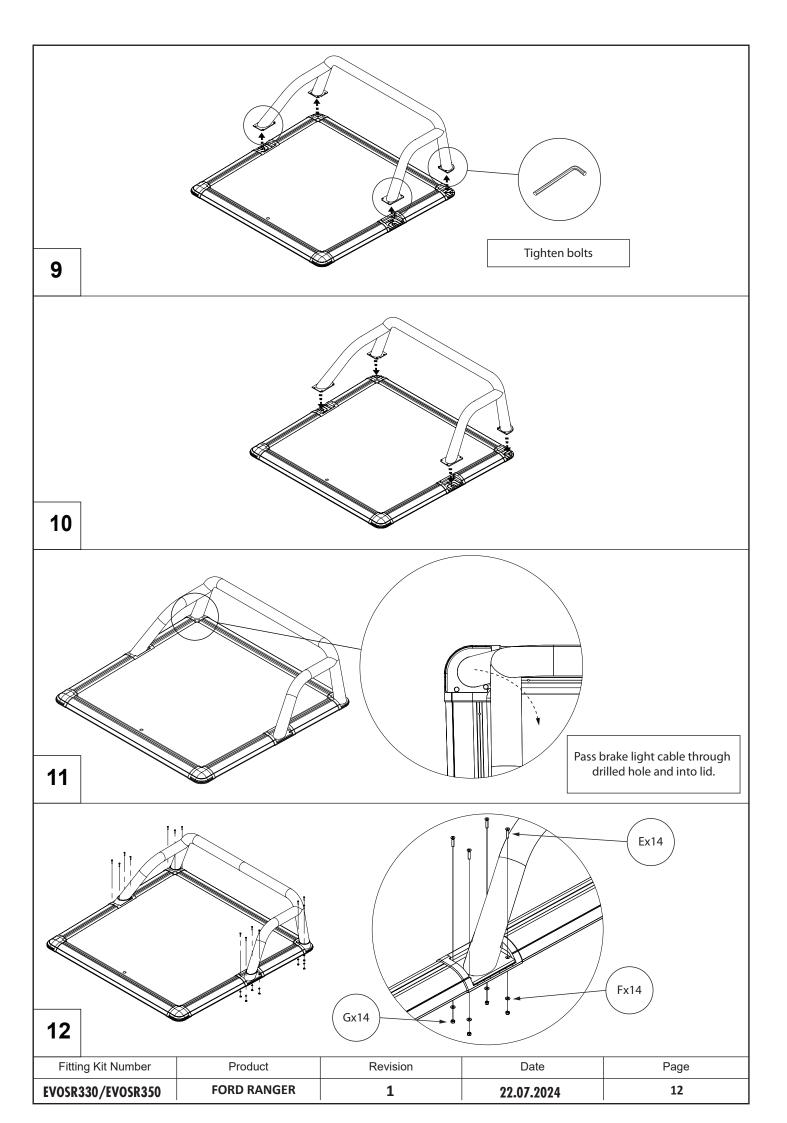

# INSTALLATION INSTRUCTIONS FORD RANGER 2012+ DOUBLE/ SUPER CABINE

EVOSR330 / EVOSR350