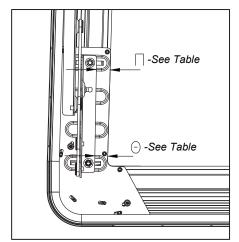

| Vehicle Model                                   | П    | Θ    | Σ    |
|-------------------------------------------------|------|------|------|
| Ford Ranger T6 Double et Super Cabine 2012+ 2AB | 10mm | 10mm | 2QTY |
|                                                 |      |      |      |