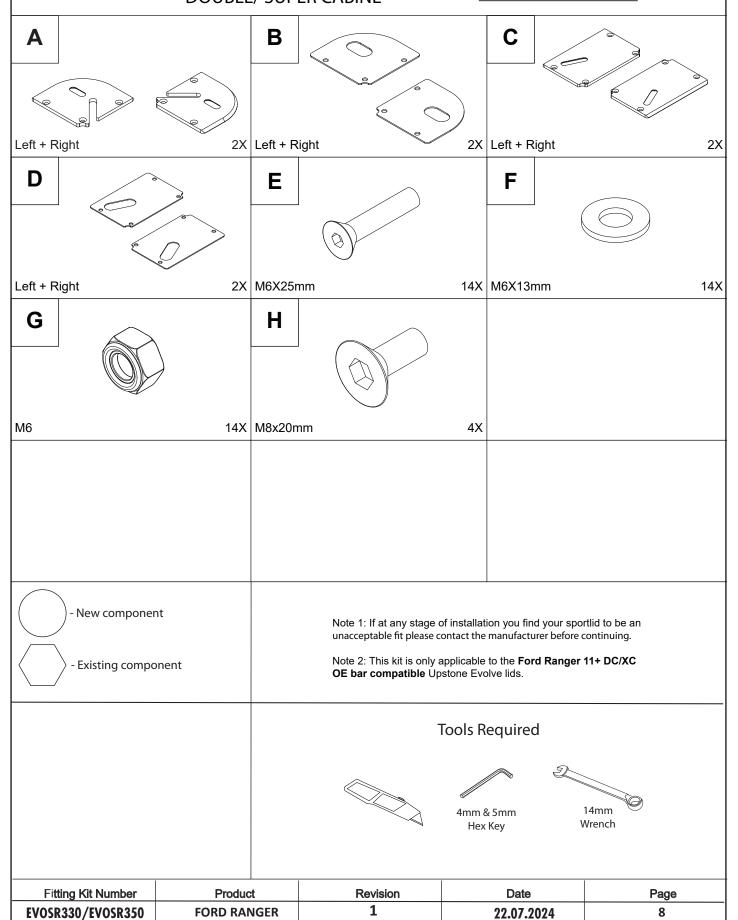

# INSTALLATION INSTRUCTIONS FORD RANGER 2012+ DOUBLE/ SUPER CABINE

EVOSR330 / EVOSR350