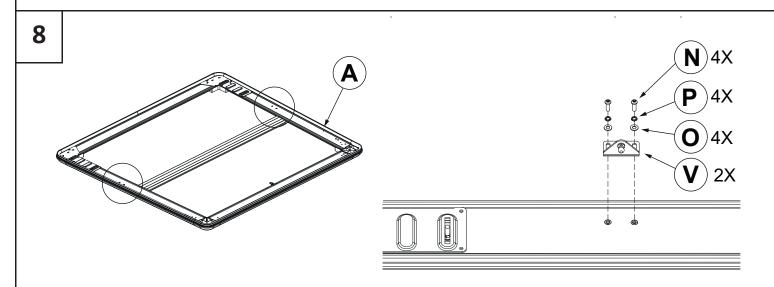

### Upstone Evolve

INSTALLATION INSTRUCTION MANUAL FORD RANGER DC / XC 2012+

EVOSR330 - EVOSR350









| <br> | _ |
|------|---|

| Vehicle Model                                   | §       |
|-------------------------------------------------|---------|
| Ford Ranger T6 Double et Super Cabine 2012+ 2AB | 37.5 mm |
|                                                 |         |
|                                                 |         |

Ţ

DO NOT apply below 15℃. Apply pressure to part. Adhesive is pressure activated. Allow 3hrs minimum to cure before installling lid



| Fitting Kit Number | Product     | Revision | Date       | Page |
|--------------------|-------------|----------|------------|------|
| EVOSR330/EVOSR350  | FORD RANGER | 1        | 22.07.2024 | 3    |



| Vehicle Model                                   | П    | Θ    | Σ    |
|-------------------------------------------------|------|------|------|
| Ford Ranger T6 Double et Super Cabine 2012+ 2AB | 10mm | 10mm | 2QTY |
|                                                 |      |      |      |









| Fitting Kit Number | Product     | Revision | Date       | Page |
|--------------------|-------------|----------|------------|------|
| EVOSR330/EVOSR350  | FORD RANGER | 1        | 22.07.2024 | 4    |





| Fitting Kit Number | Product     | Revision | Date       | Page |
|------------