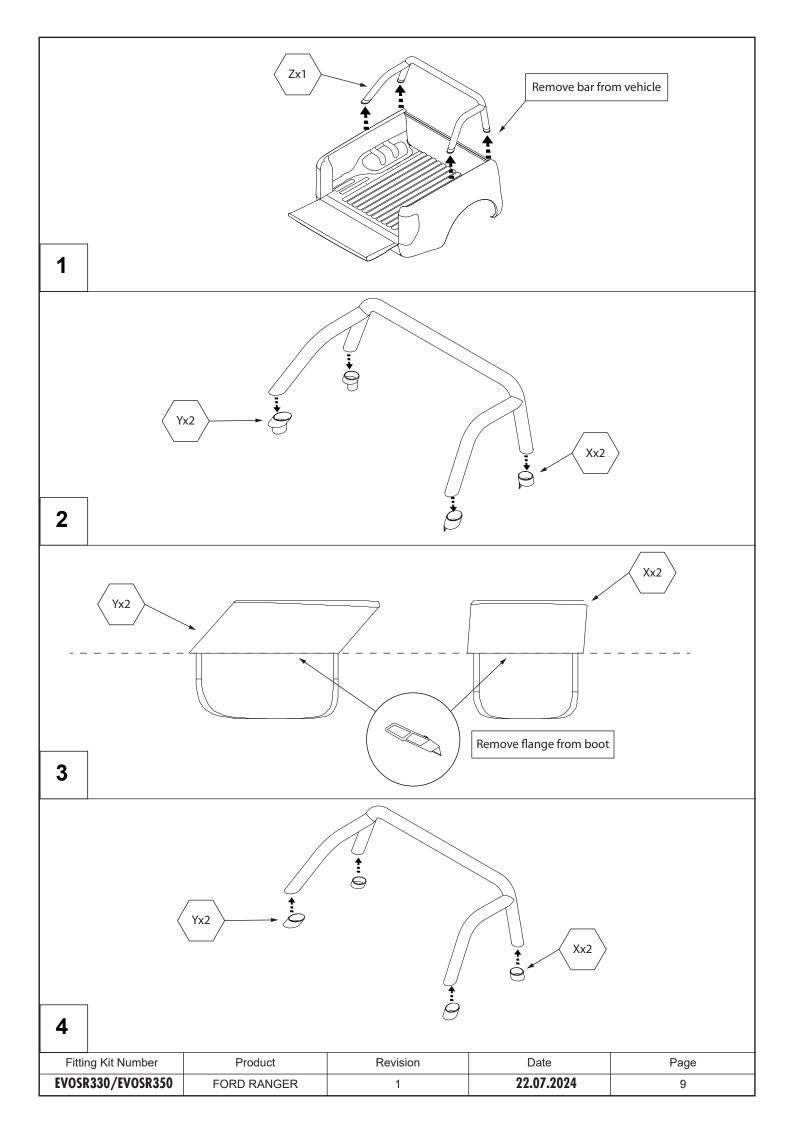

# INSTALLATION INSTRUCTIONS FORD RANGER 2012+ DOUBLE/ SUPER CABINE

EVOSR330 / EVOSR350