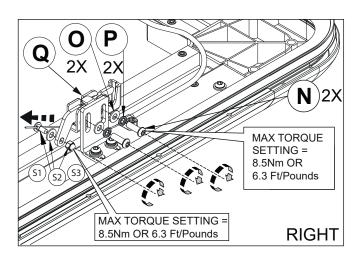

| Fitting Kit Number | Product     | Revision | Date       | Page |
|--------------------|-------------|----------|------------|------|
| EVOSR330/EVOSR350  | FORD RANGER | 1        | 22.07.2024 | 4    |