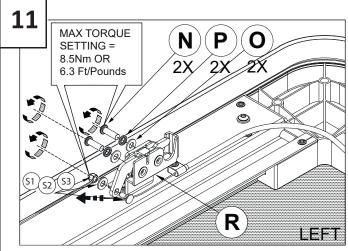

| Vehicle Model                                   | П    | Θ    | Σ    |
|-------------------------------------------------|------|------|------|
| Ford Ranger T6 Double et Super Cabine 2012+ 2AB | 10mm | 10mm | 2QTY |
|                                                 |      |      |      |