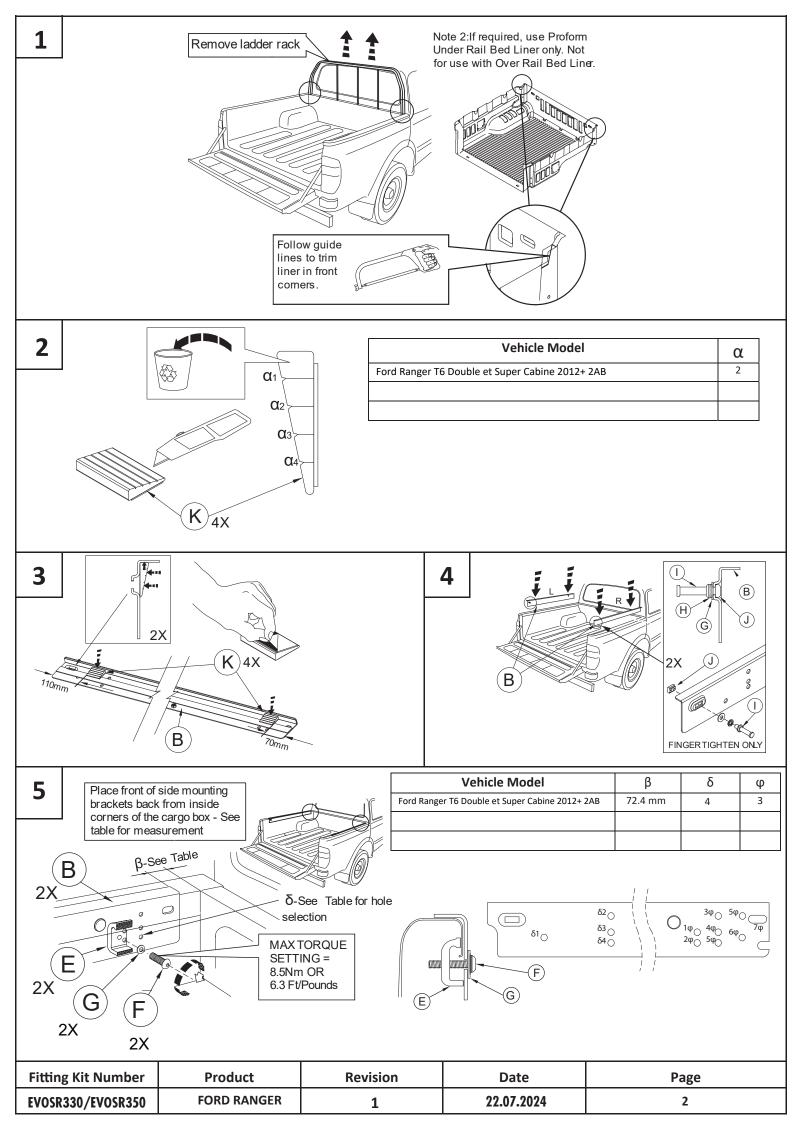

### Upstone Evolve

INSTALLATION INSTRUCTION MANUAL FORD RANGER DC / XC 2012+

EVOSR330 - EVOSR350









| <br> | _ |
|------|---|

| Vehicle Model                                   | §       |
|-------------------------------------------------|---------|
| Ford Ranger T6 Double et Super Cabine 2012+ 2AB | 37.5 mm |
|                                                 |         |
|                                                 |         |

Ţ

DO NOT apply below 15℃. Apply pressure to part. Adhesive is pressure activated. Allow 3hrs minimum to cure before installling lid



| Fitting Kit Number | Product     | Revision | Date       | Page |
|--------------------|-------------|----------|------------|------|
| EVOSR330/EVOSR350  | FORD RANGER | 1        | 22.07.2024 | 3    |



| Vehicle Model                                   | П    | Θ    | Σ    |
|-----------------------------------------