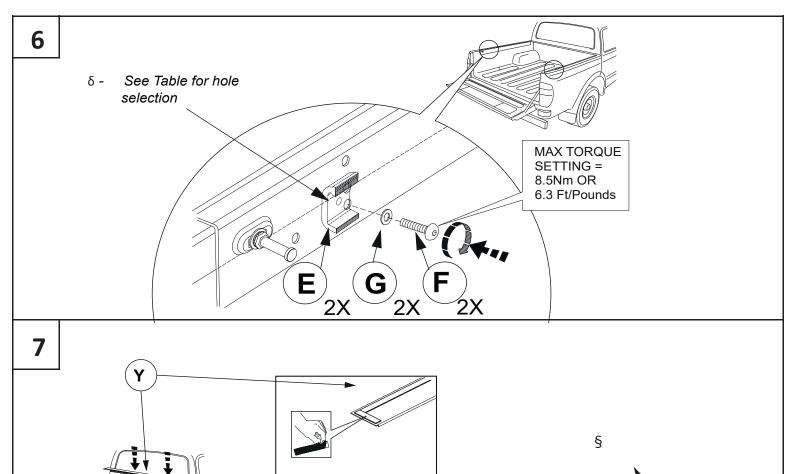

### Upstone Evolve

INSTALLATION INSTRUCTION MANUAL FORD RANGER DC / XC 2012+

EVOSR330 - EVOSR350

| <br> | _ |
|------|---|

| Vehicle Model                                   | §       |
|-------------------------------------------------|---------|
| Ford Ranger T6 Double et Super Cabine 2012+ 2AB | 37.5 mm |
|                                                 |         |
|                                                 |         |