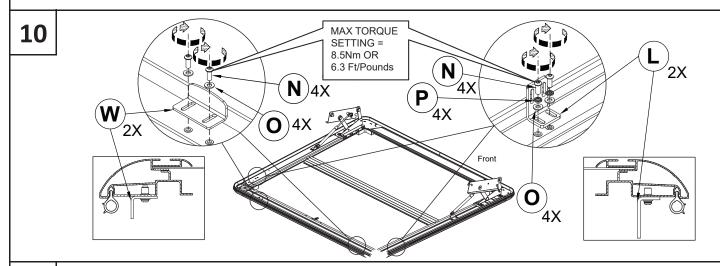

| Vehicle Model                                   | П    | Θ    | Σ    |
|-------------------------------------------------|------|------|------|
| Ford Ranger T6 Double et Super Cabine 2012+ 2AB | 10mm | 10mm | 2QTY |
|                                                 |      |      |      |