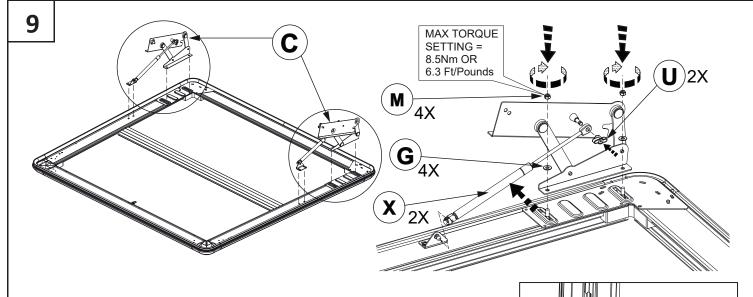

| Vehicle Model                                   | П    | Θ    | Σ    |
|-------------------------------------------------|------|------|------|
| Ford Ranger T6 Double et Super Cabine 2012+ 2AB | 10mm | 10mm | 2QTY |
|                                                 |      |      |      |