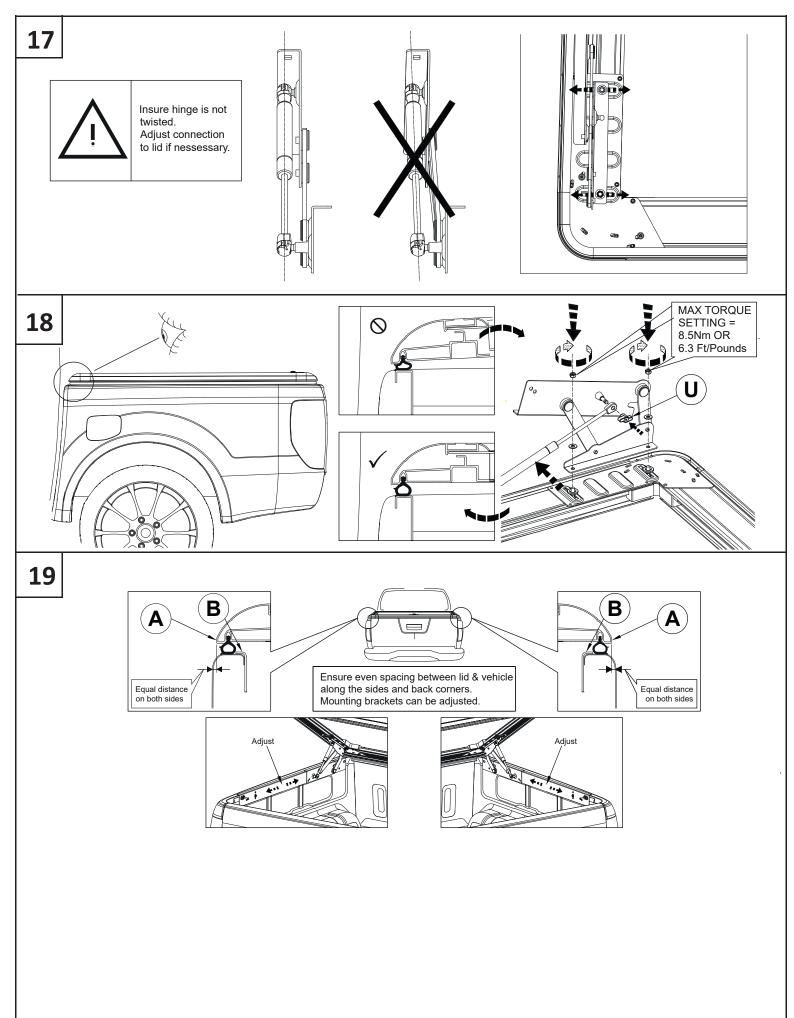

| Fitting Kit Number | Product     | Revision | Date       | Page |
|--------------------|-------------|----------|------------|------|
| EVOSR330/EVOSR350  | FORD RANGER | 1        | 22.07.2024 | 6    |