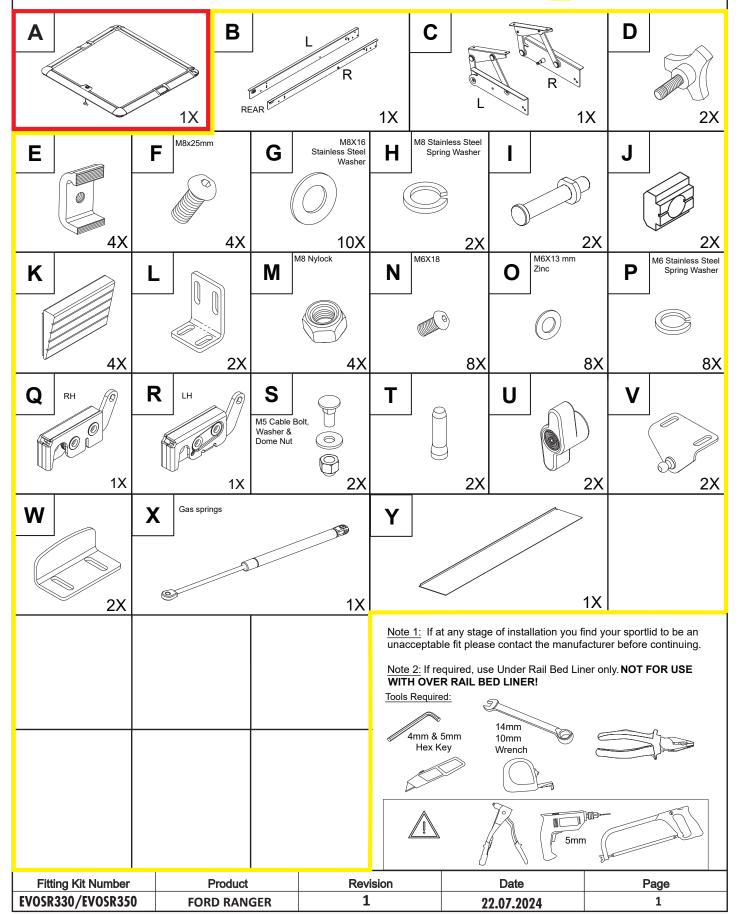

### Upstone Evolve

INSTALLATION INSTRUCTION MANUAL FORD RANGER DC / XC 2012+

EVOSR330 - EVOSR350









| <br> | _ |
|------|---|

| Vehicle Model                                   | §       |
|-------------------------------------------------|---------|
| Ford Ranger T6 Double et Super Cabine 2012+ 2AB | 37.5 mm |
|                                                 |         |
|                                                 |         |

Ţ

DO NOT apply below 15℃. Apply pressure to part. Adhesive is pressure activated. Allow 3hrs minimum to cure before installling lid



| Fitting Kit Number | Product     | Revision | Date       | Page |
|--------------------|-------------|----------|------------|------|
| EVOSR330/EVOSR350  | FORD RANGER | 1        | 22.07.2024 | 3    |



| Vehicle Model                                   | П    | Θ    | Σ    |
|---------------------------------------